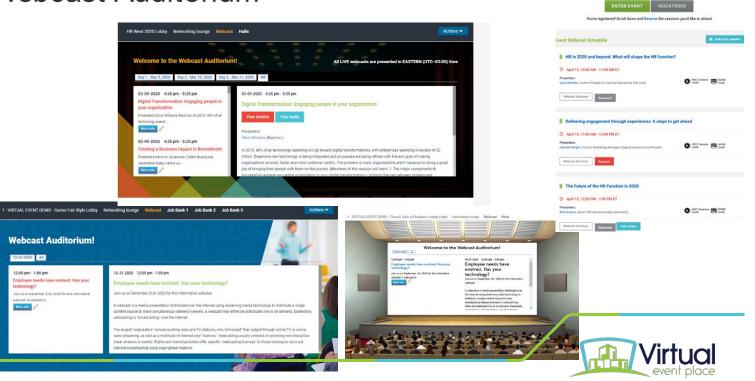

### Webcast Auditorium

The State of Advancing the HR Function 2020

Wednesday, April 15, 2020

#### Webcast Auditorium

The Auditorium is where you can attend live webcasts or pre-recorded sessions. The presentations will commence once you select the corresponding "Attend Webcast" buttons, located on the right side of the panel. To activate a pre-record or attend a live session, on the left you may scroll through the list and select the blue "More Info" button you are interested to attend, and on the right the corresponding "Attend Webcast" button will appear for you to select.

To attend a live webcasts successfully, please make sure JavaScript and Java are enabled in your browser. If needed, verify or download Java <u>here</u>.