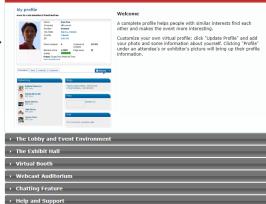

A complete profile helps people with similar interests find each other, and makes the event more interesting.

Customize your own virtual profile: click "Update Profile" and add your photo and some information about yourself. Clicking "Profile" under an attendee's or exhibitor's picture will bring up their profile information.

#### Your Profile