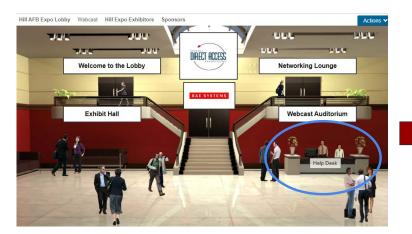

### Virtual Help Desk

#### Virtual Conference Help Desk

Thank you for participating in a virtual conference with HR.com. Please use this reference to guide you through all the unique areas of the virtual event.

Welcome to the Virtual Event Platform