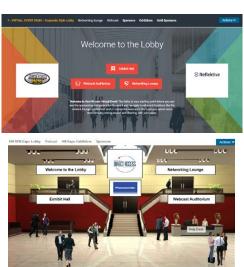

# Lobbies

# **Networking Lounges**

# Exhibit Halls

1 - VIRTUAL EVENT DEMO - Corporate Style Labby Networking Jounge Webcast Sponsora Exhibitors Gold Sponsora

Actions 🛩

#### Webcast Auditorium

The Auditorium is where you can attend live webcasts or pre-recorded sessions. The presentations will commence once you select the corresponding "Attend Webcast" buttons, located on the right side of the panel. To activate a pre-record or attend a live session, on the left you may scroll through the list and select the blue "More Info" button you are interested to attend, and on the right the corresponding "Attend Webcast" button will appear for you to select.