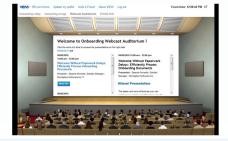

#### Webcast Auditorium

The Auditorium is where you can attend live webcasts or pre-recorded sessions. The presentations will commence once you select the corresponding "Attend Webcast" buttons, located on the right side of the panel. To activate a pre-record or attend a live session, on the left you may scroll through the list and select the blue "More Info" button you are interested to attend, and on the right the corresponding "Attend Webcast" button will appear for you to select.

To attend a live webcasts successfully, please make sure JavaScript and Java are enabled in your browser. If needed, verify or download Java <u>here</u>.