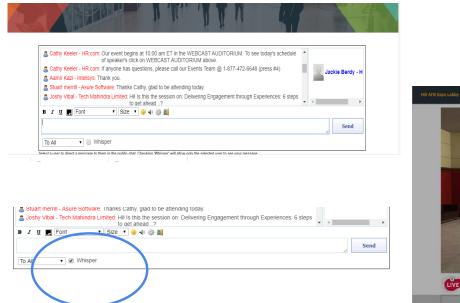

### Chatting Feature

Group and private chats are available throughout the event, in all rooms and booths. At the bottom of each page you will see a chat feature. On the right, you can view the profiles of the people who are in the room or booth with you currently. You can chat with everyone simply by entering your comments in the entry field and hitting "send". It will send your comments to the public chat window.

If you want to **make a comment to one person** specifically, just click their profile and then check "whisper". This will result in only you and them seeing the comment in the public chat window.

If you would like to have a private chat with someone, simply right click their profile and choose private chat. A new window will open where you and they can chat one-on-one.

When someone is trying to initiate a private chat with you, you will have a pop-up appear indicating who would like to chat privately. Simply click on "Okay" to have your session begin in a separate screen.